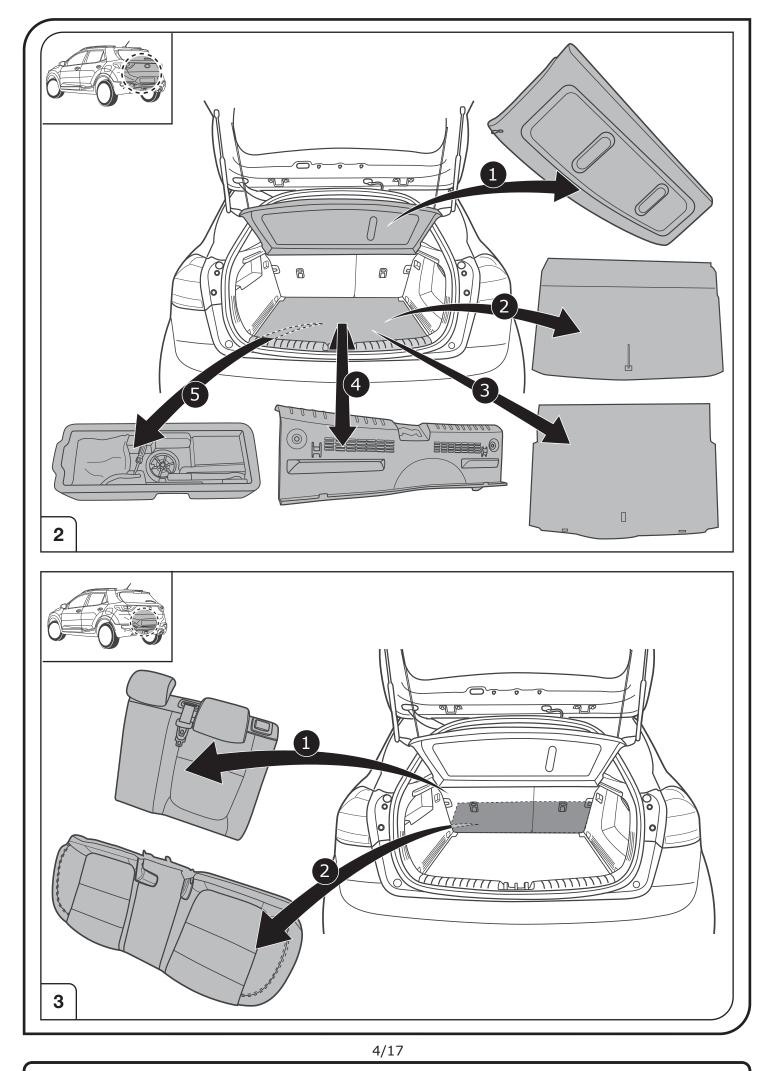

|
| <b>•</b>                | Disconnect                              |
| ×                       | Look at / See further information       |
| $\checkmark > \bigcirc$ | Look carefully at selected area         |
| $\checkmark$            | Present / Occupied / OK                 |
| $\mathbf{X}$            | Not present / Not occupied / Not OK     |
| D ((((                  | Acoustic indication                     |
| $\triangle$             | Attention / important advice            |
| 20 Amp.                 | Fuse / fuse capacity 20 Ampère          |



Right Connections UK Ltd Unit 503 Queensway Business Park TELFORD TF1 7UL UK

SALES: +44 (0)1952 608750 - Option 1 TECHNICAL: +44 (0)1952 608750 - Option 2 Web: www.rightconnections.co.uk Email: reception@rightconnect.co.uk



SALES: +44 (0)1952 608750 - Option 1 TECHNICAL: +44 (0)1952 608750 - Option 2

Web: www.rightconnections.co.uk Email: reception@rightconnect.co.uk



SALES: +44 (0)1952 608750 - Option 1 TECHNICAL: +44 (0)1952 608750 - Option 2

Web: www.rightconnections.co.uk Email: reception@rightconnect.co.uk



Web: www.rightconnections.co.uk Email: reception@rightconnect.co.uk



SALES: +44 (0)1952 608750 - Option 1 TECHNICAL: +44 (0)1952 608750 - Option 2

Web: www.rightconnections.co.uk Email: reception@rightconnect.co.uk



Right Connections UK Ltd Unit 503 Queensway Business Park TELFORD TF1 7UL UK

SALES: +44 (0)1952 608750 - Option 1 TECHNICAL: +44 (0)1952 608750 - Option 2

Web: www.rightconnections.co.uk Email: reception@rightconnect.co.uk



SALES: +44 (0)1952 608750 - Option 1 TECHNICAL: +