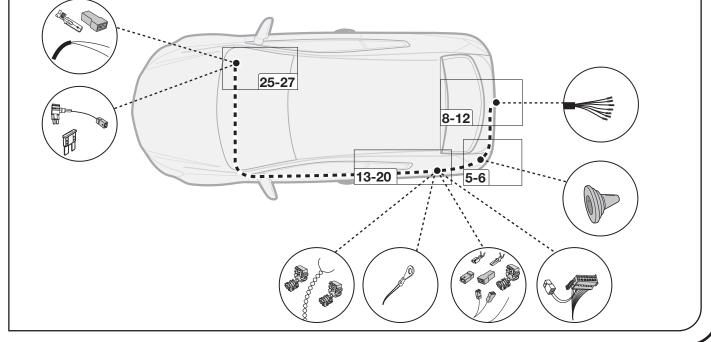

for troubleshooting to a max of 0,5 hours and call our Technical Support Team!

Please follow our instructions carefully and always test the towing electrics using a true lighting board or a specifically designed bulb tester. If an LED tester is used, ensure it is equipped with correct load resistors or malfunctions will occur!

1/17

This instruction is subject to changes and we reserve the right to make changes to design, colour etc.

All of the data and illustrations may not be an exact representation but the text contained in this instruction must be observed!

Right Connections UK Ltd Unit 503 Queensway Business Park TELFORD TF1 7UL UK

SALES: +44 (0)1952 608750 - Option 1 TECHNICAL: +44 (0)1952 608750 - Option 2 Web: www.rightconnections.co.uk Email: reception@rightconnect.co.uk





SALES: +44 (0)1952 608750 - Option 1 TECHNICAL: +44 (0)1952 608750 - Option 2

Web: www.rightconnections.co.uk Email: reception@rightconnect.co.uk

## SYMBOL EXPLANATION

| - <u>`</u> Ŏ҉- | Left (58-L) respectively<br>Right (58-R) tail light             |
|----------------|-----------------------------------------------------------------|
| 54 (STOP)      | Stop light (54) /<br>high mounted, third stop light (54)        |
|                | Turn signal indicator left                                      |
|                | Turn signal indicator right                                     |
| Ę              | Rear fog light(s)                                               |
| Reverse 0      | Reversing light(s)                                              |
| 30+            | Permanent pow