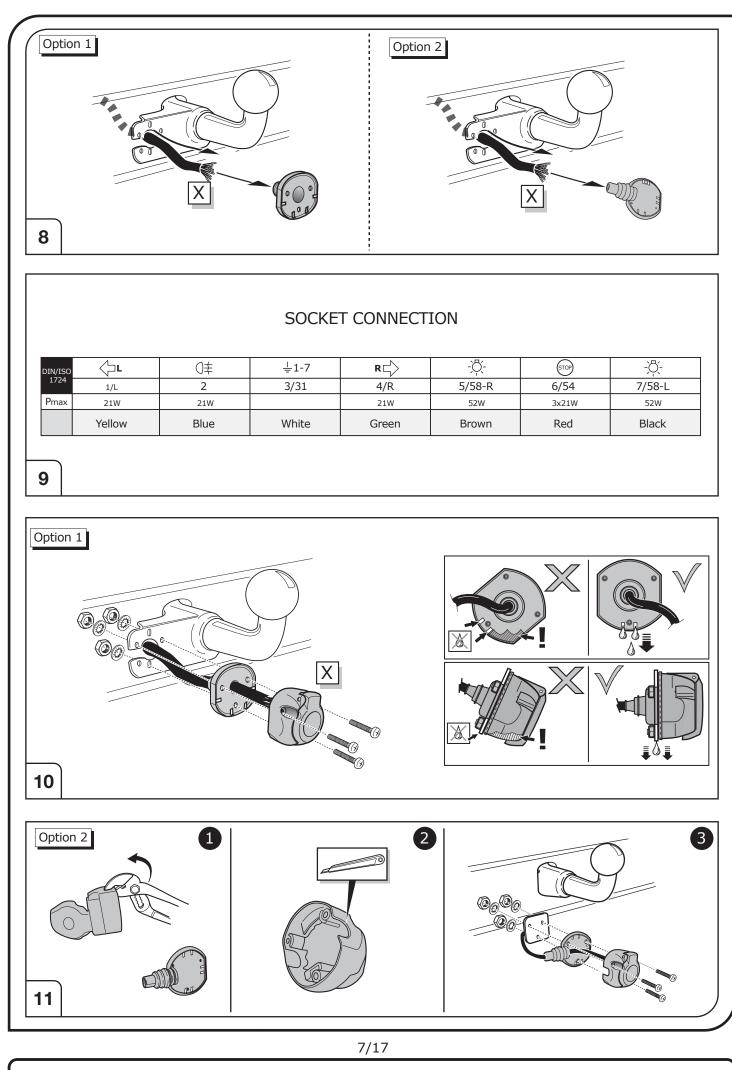

## SYMBOL EXPLANATION

| - <u>`</u> Ŏ҉- | Left (58-L) respectively<br>Right (58-R) tail light             |
|----------------|-----------------------------------------------------------------|
| 54 (STOP)      | Stop light (54) /<br>high mounted, third stop light (54)        |
|                | Turn signal indicator left                                      |
|                | Turn signal indicator right                                     |
| Ę              | Rear fog light(s)                                               |
| Reverse 0      | Reversing light(s)                                              |
| 30+            | Permanent power supply /<br>13pin socket, chamber 9             |
| 15+            | Charging wire for trailer battery /<br>13pin socket, chamber 10 |
|                | Trailer / trailer recognition                                   |
| B+/30          | Permanent current power supply                                  |
| Ļ              | Ground or Earth (31)                                            |
| Ξ              | Ground connection battery terminal lug                          |
| •              | Positive connection battery terminal lug                        |
|                |                                                                 |