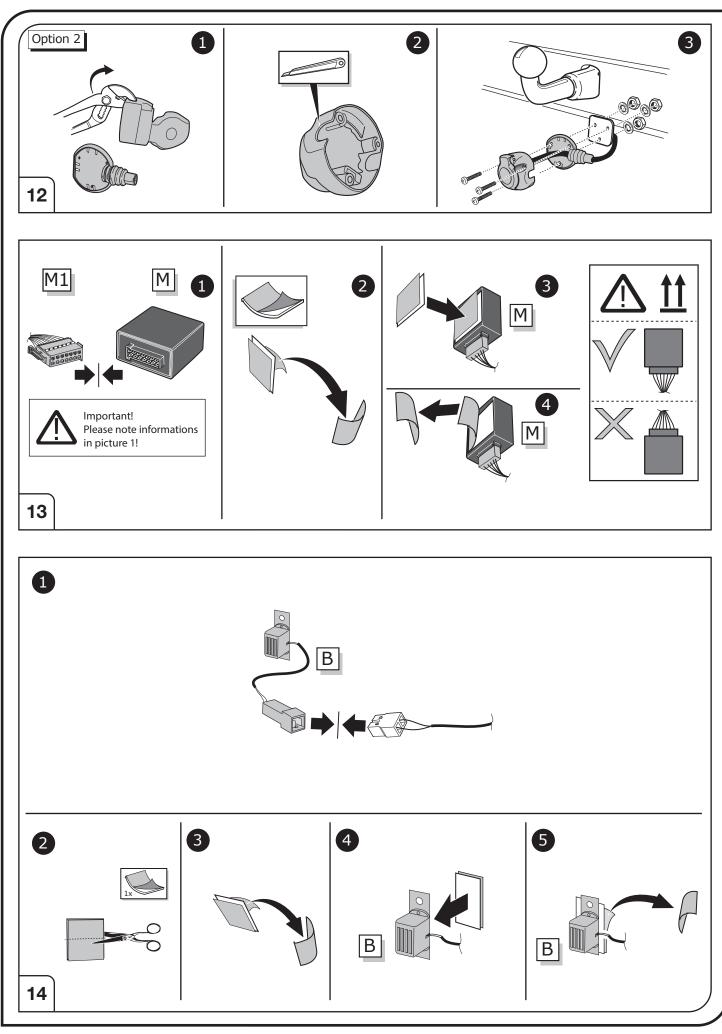

## SYMBOL EXPLANATION

| - <u>`</u> Ŏ҉- | Left (58-L) respectively<br>Right (58-R) tail light             |
|----------------|-----------------------------------------------------------------|
| 54 (STOP)      | Stop light (54) /<br>high mounted, third stop light (54)        |
|                | Turn signal indicator left                                      |
|                | Turn signal indicator right                                     |
| Ę              | Rear fog light(s)                                               |
| Reverse 0      | Reversing light(s)                                              |
| 30+            | Permanent power supply /<br>13pin socket, chamber 9             |
| 15+            | Charging wire for trailer battery /<br>13pin socket, chamber 10 |
|                | Trailer / trailer recognition                                   |
| B+/30          | Permanent current power supply                                  |
| Ļ              | Ground or Earth (31)                                            |
| Ξ              | Ground connection battery terminal lug                          |
| •              | Positive connection battery terminal lug                        |
|                |                                                                 |