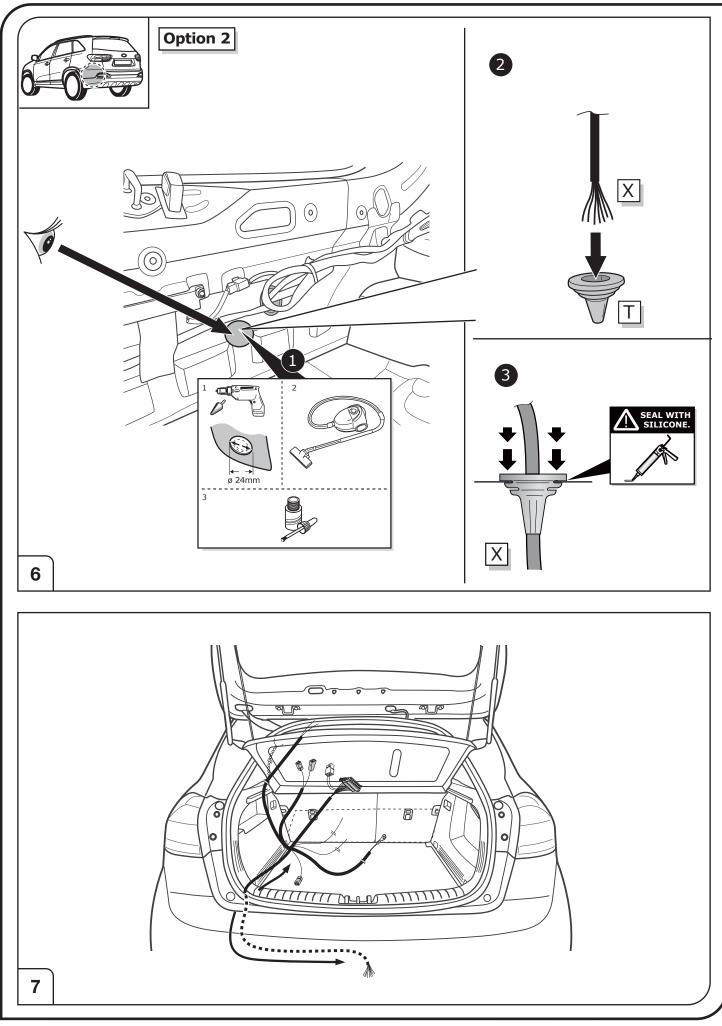

bf{X}$            | Not present / Not occupied / Not OK     |
| D ((((                  | Acoustic indication                     |
| $\triangle$             | Attention / important advice            |
| 20 Amp.                 | Fuse / fuse capacity 20 Ampère          |



Right Connections UK Ltd Unit 503 Queensway Business Park TELFORD TF1 7UL UK

SALES: +44 (0)1952 608750 - Option 1 TECHNICAL: +44 (0)1952 608750 - Option 2 Web: www.rightconnections.co.uk Email: reception@rightconnect.co.uk



SALES: +44 (0)1952 608750 - Option 1 TECHNICAL: +44 (0)1952 608750 - Option 2

Web: www.rightconnections.co.uk Email: reception@rightconnect.co.uk



SALES: +44 (0)1952 608750 - Option 1 TECHNICAL: +44 (0)1952 608750 - Option 2

Web: www.rightconnections.co.uk Email: reception@rightconnect.co.uk



Web: www.rightconnections.co.uk Email: reception@rightconnect.co.uk



SALES: +44 (0)1952 608750 - Option 1 TECHNICAL: +44 (0)1952 608750 - Option 2

Web: www.rightconnections.co.uk Email: reception@rightconnect.co.uk



Right Connections UK Ltd Unit 503 Queensway Business Park TELFORD TF1 7UL UK

SALES: +44 (0)1952 608750 - Option 1 TECHNICAL: +44 (0)1952 608750 - Option 2

Web: www.rightconnections.co.uk Email: reception@rightconnect.co.uk



SALES: +44 (0)1952 608750 - Option 1 TECHNICAL: +44 (0)1952 608750 - Option 2

Web: www.rightconnections.co.uk Email: reception@rightconnect.co.uk



Right Connections UK Ltd Unit 503 Queensway Business Park TELFORD TF1 7UL UK

SALES: +44 (0)1952 608750 - Option 1 TECHNICAL: +44 (0)1952 608750 - Option 2

Web: www.rightconnections.co.uk Email: rec