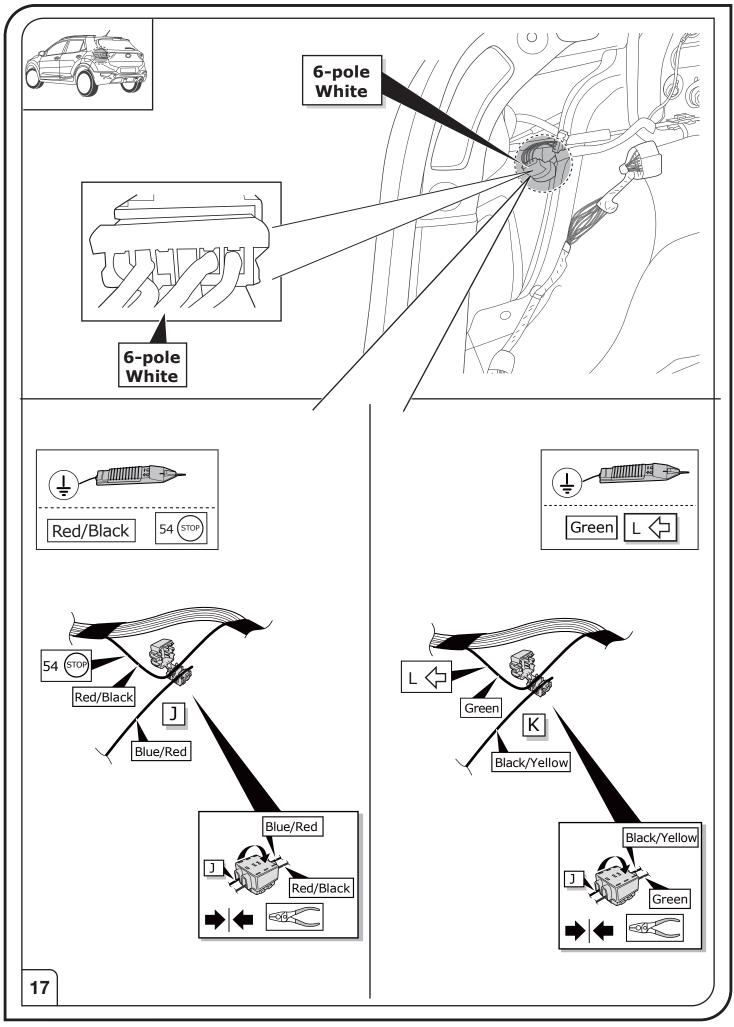

## SYMBOL EXPLANATION

| - <u>`</u> Ŏ҉- | Left (58-L) respectively<br>Right (58-R) tail light             |
|----------------|-----------------------------------------------------------------|
| 54 (STOP)      | Stop light (54) /<br>high mounted, third stop light (54)        |
|                | Turn signal indicator left                                      |
|                | Turn signal indicator right                                     |
| Ę              | Rear fog light(s)                                               |
| Reverse 0      | Reversing light(s)                                              |
| 30+            | Permanent power supply /<br>13pin socket, chamber 9             |
| 15+            | Charging wire for trailer battery /<br>13pin socket, chamber 10 |
|                | Trailer / trailer recognition                                   |
| B+/30          | Permanent current power supply                                  |
| Ļ              | Ground or Earth (31)                                            |
| Ξ              | Ground connection battery terminal lug                          |
| •              | Positive connection battery terminal lug                        |
|                |                                                                 |