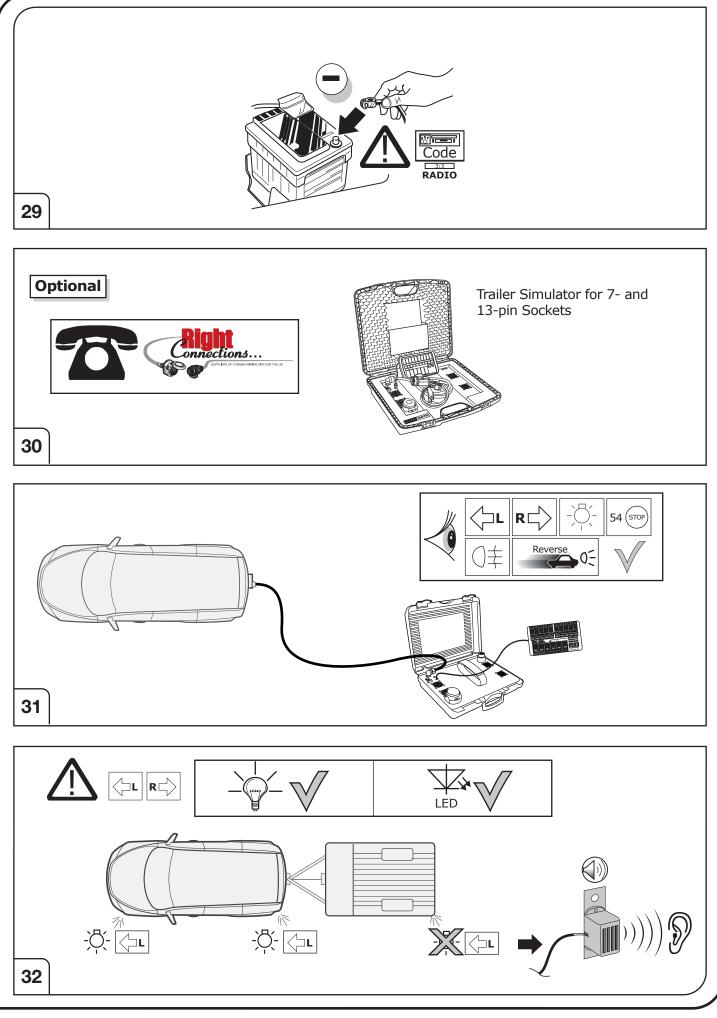

Depending on the type of trailer module used in this electric kit, diagnostic interrogation with the vehicle's electrical system may be limited or will not function. The error memory inside the trailer module may not be able to be accessed by vehicle manufacturers diagnostic system.

Error logs relating to the trailer electrical equipment, that may be generated in the vehicle manufacturers diagnostic system as a result of a test procedure, may be due to the incorrect installation of the towing electric kit or the false activation of the trailer module.

We always recommend whenever possible, the following troubleshooting process:

→ An analysis of the vehicle's error memory and possibly clearing of all faults before the start of the installation!

→ Try disconnecting the trailer module from the towing harness and re-start the fault clearing process!

➔ If in doubt, limit the time for troubleshooting to a max of 0,5 hours and call our Technical Support Team!

Please follow our instructions carefully and always test the towing electrics using a true lighting board or a specifically designed bulb tester. If an LED tester is used, ensure it is equipped with correct load resistors or malfunctions will occur!