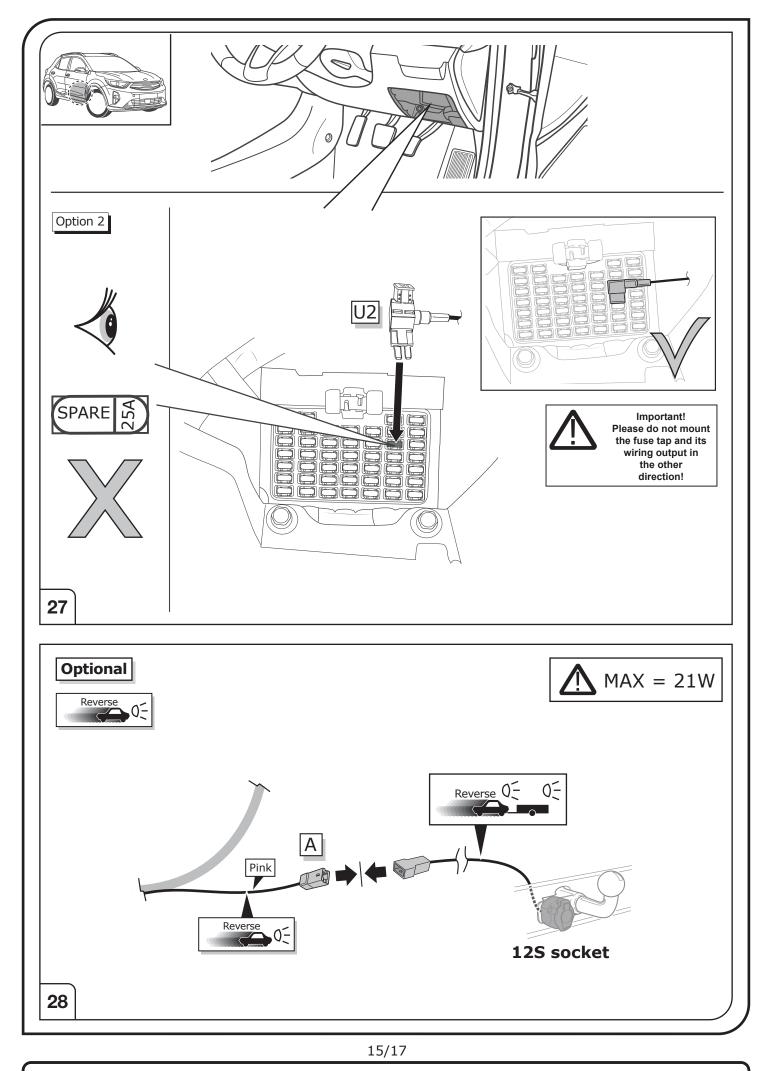

All warranty claims will be forfeited if the electric kit or components contained therein are used incorrectly or modified. If a towing socket adaptor has been used to connect to the trailer or bike rack, this must be removed from the trailer socket once the trailer or bike rack has been disconnected.

If the trailer or bike rack is not equipped with a rear fog lamp, depending on the towing vehicle type, the correct function of the towing kit cannot be guaranteed. In such cases, a rear fog lamp should be retro fitted.