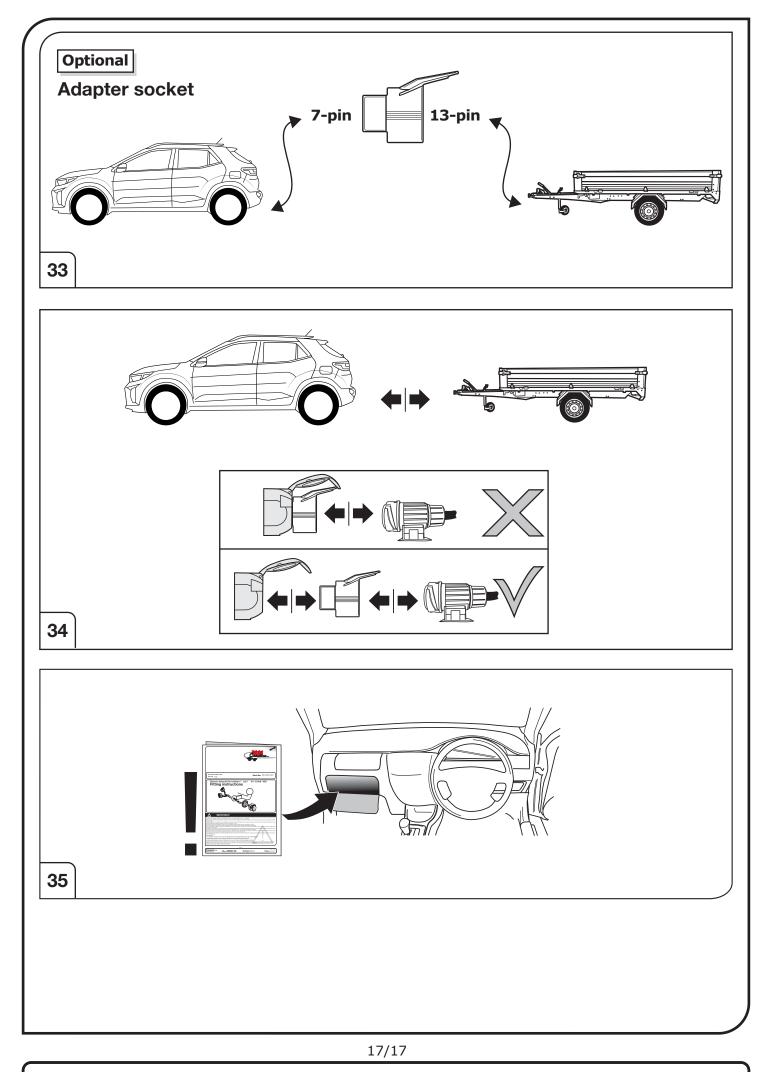

All warranty claims will be forfeited if the electric kit or components contained therein are used incorrectly or modified. If a towing socket adaptor has been used to connect to the trailer or bike rack, this must be removed from the trailer socket once the trailer or bike rack has been disconnected.