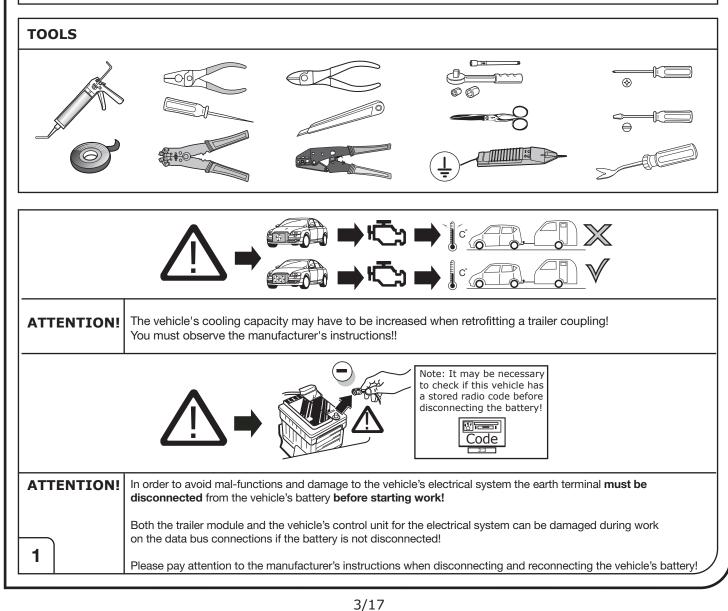

## **IMPORTANT!**

This electric kit has to be installed by a professional workshop or a suitable qualified person.

The installation instructions must have been read and fully understood before the start of any installation. Please contact your wiring kit provider or the hotline shown in the footer should you need assistance!

Make sure the vehicle is approved/homologated by the manufacturer to tow a trailer!

Also please check that there is a definite compatibility between this vehicle and the electric kit!

Following the installation of the electric kit, the fitting instructions should be kept together with the vehicle service document and vehicle handbook. The fitting instructions contain important information relating to the use and function of the towing kit as well as for any diagnostic or activation process, that might have to be repeated in the future (e.g. after the performance of a vehicle software update).