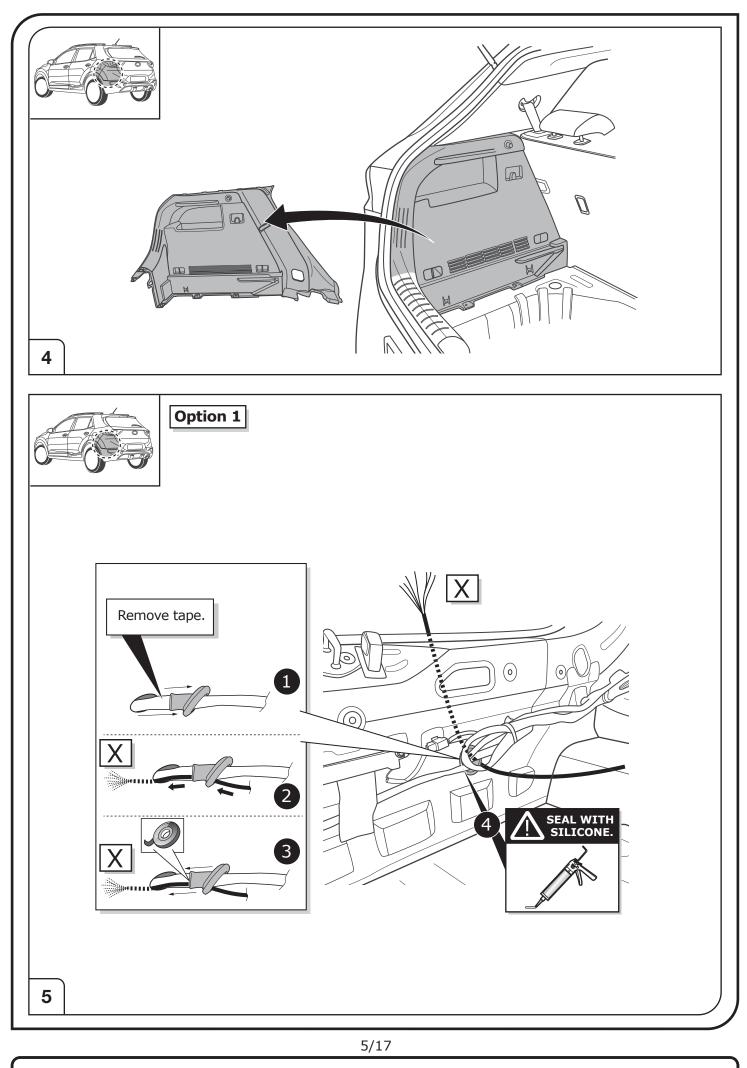

|
| $\checkmark > \bigcirc$ | Look carefully at selected area         |
| $\checkmark$            | Present / Occupied / OK                 |
| $\mathbf{X}$            | Not present / Not occupied / Not OK     |
| D ((((                  | Acoustic indication                     |
| $\triangle$             | Attention / important advice            |
| 20 Amp.                 | Fuse / fuse capacity 20 Ampère          |



Right Connections UK Ltd Unit 503 Queensway Business Park TELFORD TF1 7UL UK

SALES: +44 (0)1952 608750 - Option 1 TECHNICAL: +44 (0)1952 608750 - Option 2 Web: www.rightconnections.co.uk Email: reception@rightconnect.co.uk



SALES: +44 (0)1952 608750 - Option 1 TECHNICAL: +44 (0)1952 608750 - Option 2

Web: www.rightconnections.co.uk Email: reception@rightconnect.co.uk



SALES: +44 (0)1952 608750 - Option 1 TECHNICAL: +44 (0)1952 608750 - Option 2

Web: www.rightconnections.co.uk Email: reception@rightconnect.co.uk



Web: www.rightconnections.co.uk Email: reception@rightconnect.co.uk



SALES: +44 (0)1952 608750 - Option 1 TECHNICAL: +44 (0)1952 608750 - Option 2

Web: www.rightconnections.co.uk Email: reception@rightconnect.co.uk



Right Connections UK Ltd Unit 503 Queensway Business Park TELFORD TF1 7UL UK

SALES: +44 (0)1952 608750 - Option 1 TECHNICAL: +44 (0)1952 608750 - Option 2

Web: www.rightconnections.co.uk Email: reception@rightconnect.co.uk



SALES: +44 (0)1952 608750 - Option 1 TECHNICAL: +44 (0)1952 608750 - Option 2

Web: www.rightconnections.co.uk Email: reception@rightconnect.co.uk



Right Connections UK Ltd Unit 503 Queensway Busin