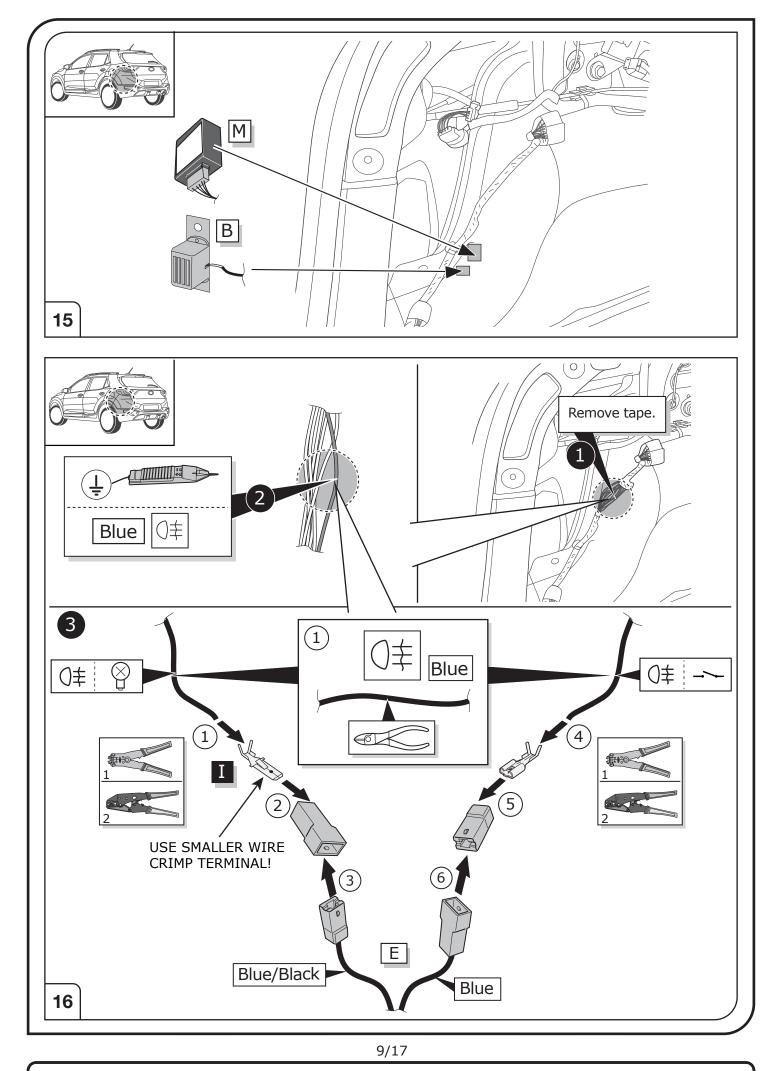

## SYMBOL EXPLANATION

| - <u>`</u> Ŏ҉- | Left (58-L) respectively<br>Right (58-R) tail light             |
|----------------|-----------------------------------------------------------------|
| 54 (STOP)      | Stop light (54) /<br>high mounted, third stop light (54)        |
|                | Turn signal indicator left                                      |
|                | Turn signal indicator right                                     |
| Ę              | Rear fog light(s)                                               |
| Reverse 0      | Reversing light(s)                                              |
| 30+            | Permanent power supply /<br>13pin socket, chamber 9             |
| 15+            | Charging wire for trailer battery /<br>13pin socket, chamber 10 |
|                | Trailer / trailer recognition                                   |
| B+/30          | Permanent current power supply                                  |
| Ļ              | Ground or Earth (31)                                            |
| Ξ              | Ground connection battery terminal lug                          |
| •              | Positive connection battery terminal lug                        |
|                |                                                                 |