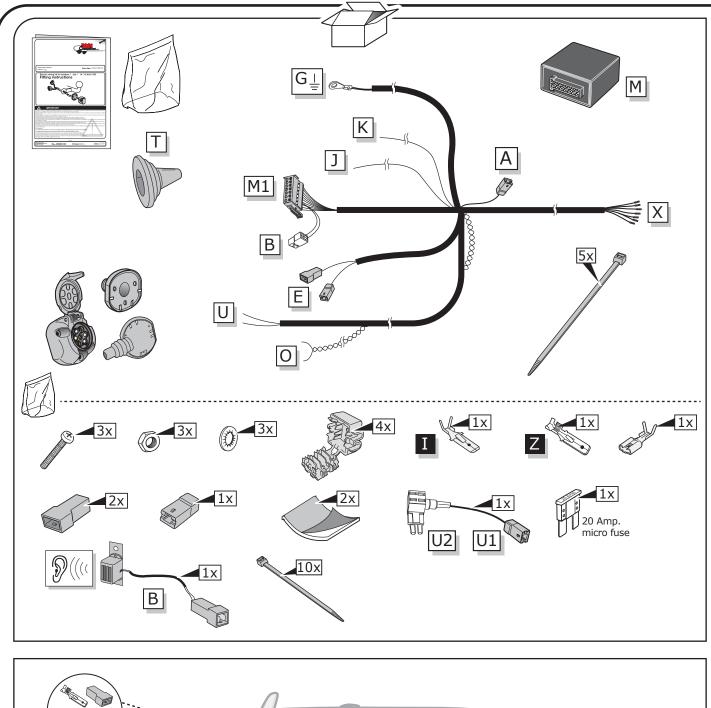

me for troubleshooting to a max of 0,5 hours and call our Technical Support Team!

Please follow our instructions carefully and always test the towing electrics using a true lighting board or a specifically designed bulb tester. If an LED tester is used, ensure it is equipped with correct load resistors or malfunctions will occur!

1/17

This instruction is subject to changes and we reserve the right to make changes to design, colour etc.

All of the data and illustrations may not be an exact representation but the text contained in this instruction must be observed!

Right Connections UK Ltd Unit 503 Queensway Business Park TELFORD TF1 7UL UK

SALES: +44 (0)1952 608750 - Option 1 TECHNICAL: +44 (0)1952 608750 - Option 2 Web: www.rightconnections.co.uk Email: reception@rightconnect.co.uk





SALES: +44 (0)1952 608750 - Option 1 TECHNICAL: +44 (0)1952 608750 - Option 2

Web: www.rightconnections.co.uk Email: reception@rightconnect.co.uk

## SYMBOL EXPLANATION

| - <u>`</u> Ŏ҉- | Left (58-L) respectively<br>Right (58-R) tail light             |
|----------------|-----------------------------------------------------------------|
| 54 (STOP)      | Stop light (54) /<br>high mounted, third stop light (54)        |
|                | Turn signal indicator left                                      |
|                | Turn signal indicator right                                     |
| Ę              | Rear fog light(s)                                               |
| Reverse 0      | Reversing light(s)                                              |
| 30+            | Permanent p